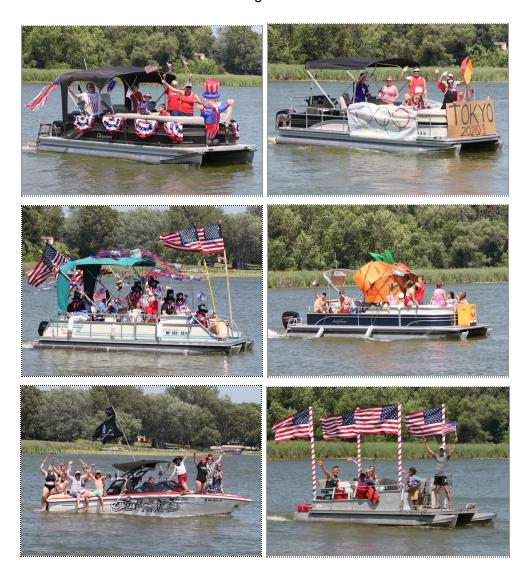

# 25th Annual Lake Sarah Independence Day Boat Parade!

Over 20 families participated in this family fun event this year along with many shore spectators cheering them on!

.....