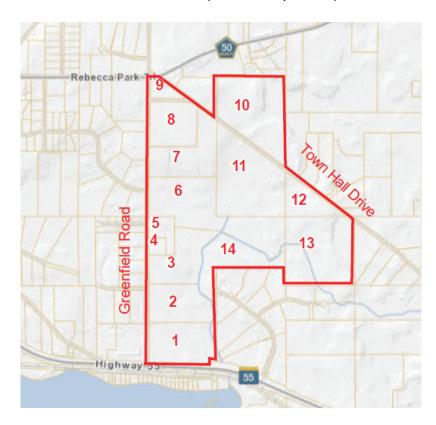

## Watershed Update - from Joe Baker

Hope all in the LSIA are enjoying this summer – and was great to see so many boats in the boat parade!

I'm excited to share that the Pioneer Sarah Creek Watershed Management Commission (PSCWMC) is actively partnering in a study to improve the natural resources and identify and implement Best Management Practices (BMP's) for the lower Dance Hall Creek area located north of Lake Sarah's west bay and north of Highway 55, and between Greenfield Road and Town Hall Drive (see the map below).